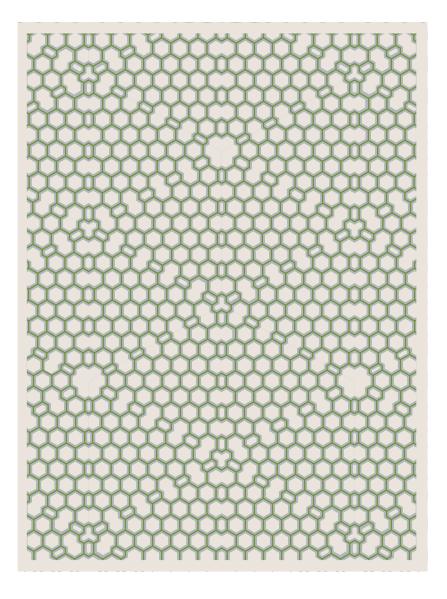

## HEXAGON MUTATION

## COLORWAY: DANISH MORNING

Shown in

SIZE: 8'x10'

\*colors may have slight variations

\*available in various colors and sizes

\*custom colorway available

## MATERIALS:

100% New Zealand wool H450 weight with latex backing.

The Hexagon Mutation rug cleverly combines cut and loop pile in distinct color combinations for a dynamic and harmonious composition. Hexagon Mutation is hand tufted by experienced craftsmen that bring tradition and originality to this contemporary rug. Slight variations in color and design are normal. Our Rug Recycling Initiative R-6applies to all dps rugs.