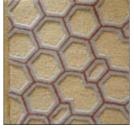

## HEXAGON MUTATION

## COLORWAY: DANISH MORNING

Shown in

SIZE: 8'x10'

\*colors may have slight variations

\*available in various colors and sizes

\*custom colorway available

## MATERIALS:

100% New Zealand wool H450 weight with latex backing.

The Hexagon Mutation rug cleverly combines cut and loop pile in distinct color combinations for a dynamic and harmonious composition. Hexagon Mutation is hand tufted by experienced craftsmen that bring tradition and originality to this contemporary rug. Slight variations in color and design are normal. Our Rug Recycling Initiative R-6applies to all dps rugs.